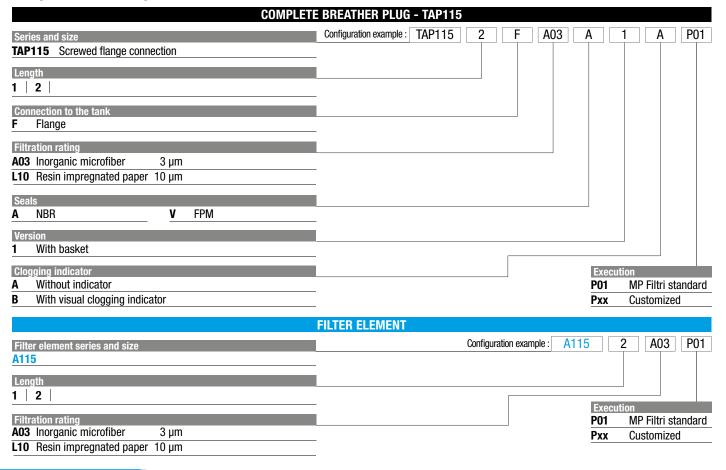

, to hold the coarse contamination contained into the fluid and to diffuse the fluid flow into the tank

#### **Common applications:**

- Hydraulic systems
- Mobile machines
- Industrial equipment

#### Flow rate $\Delta p$ 0.02 bar

| Flow rate [l/min] |      |      |  |  |
|-------------------|------|------|--|--|
| Filtration rating | A03  | L10  |  |  |
| TAP115 length 1   | 1600 | 2000 |  |  |
| TAP115 length 2   | 2150 | 2150 |  |  |

#### **Materials**

- Cover/flange: Nylon
- Filter element: Microfibre, Resin impregnated paper
- Seals: NBR. FPM
- Basket/screws: Galvanized steel

# **Clogging indicators**

- Manual reset
- Set pressure 0.062 bar +/- 10%

#### **Temperature**

From -25 °C to +100 °C

Weight Length 1 Length 2 TAP 115 0.46 kg 0.585 kg



# Designation & Ordering code



68

# Dimensions

|