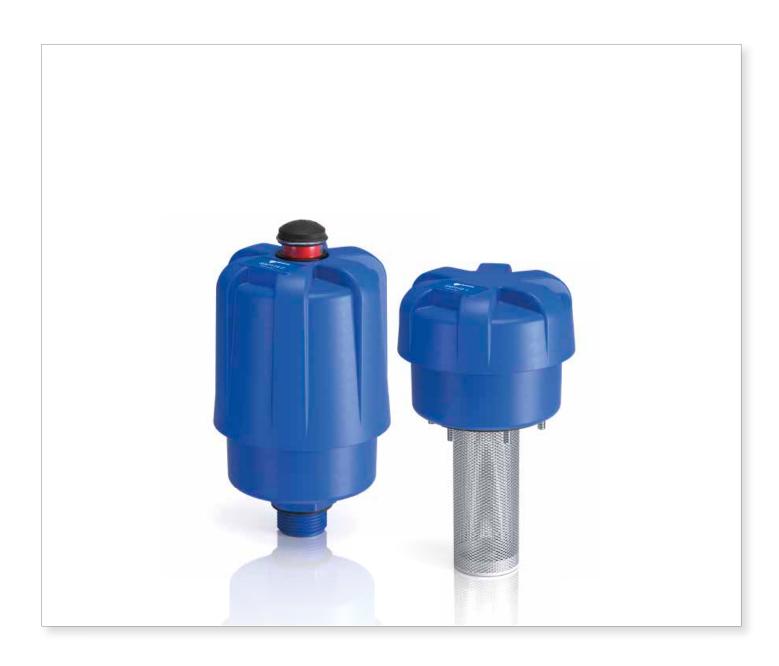

# Nylon oil filler and air breather filler cap Flow rate up to 2150 l/min

TAP115 is a range of plastic large air breathers and filler caps for protection of the tank against the solid contamination contained into the air and filling of the fluid into the systems during the commissioning and maintenance procedures.

#### **Available features:**

- Flanged connection, for a maximum flow rate of 2150 I/min
- Replaceable filter element.
- Fine cellulose and microfibre filtration, to get a good cleanliness level into the reservoir. Polyester media is an option for heavy environmental conditions (High humidity, sand ....)
- Visual clogging indicator
- Filling basket, to hold the coarse contamination contained into the fluid and to diffuse the fluid flow into the tank

#### **Materials**

- Cover/flange: Nylon
- Filter element: Microfibre, Resin impregnated paper
- Seals: NBR. FPM
- Basket/screws: Galvanized steel