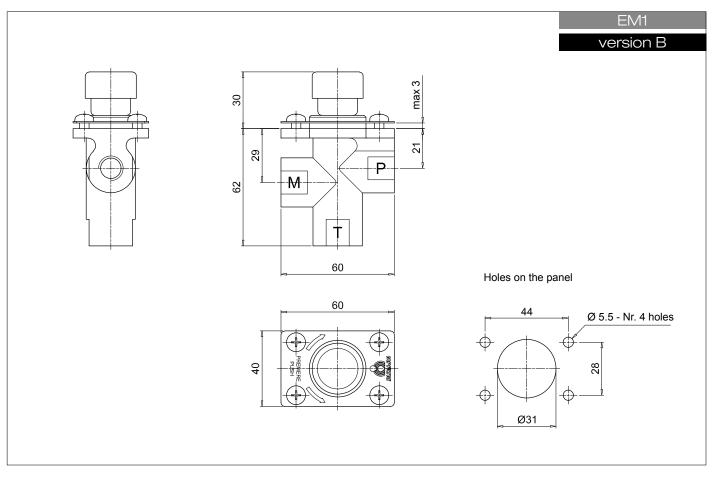

|     |                         |     |   |    |   |     |
| A NBR                                                    |     |                         |     |   |    |   |     |
| V FPM                                                    | _   |                         |     |   |    |   |     |
|                                                          | _   |                         |     |   |    |   |     |
| Execution                                                |     |                         |     |   |    |   |     |
| P01 MP Filtri standard                                   |     |                         |     |   |    |   |     |
|                                                          |     |                         |     |   |    |   |     |

Pxx Customized







\_\_\_\_\_

-(125)

Accessorie



## Dimensions