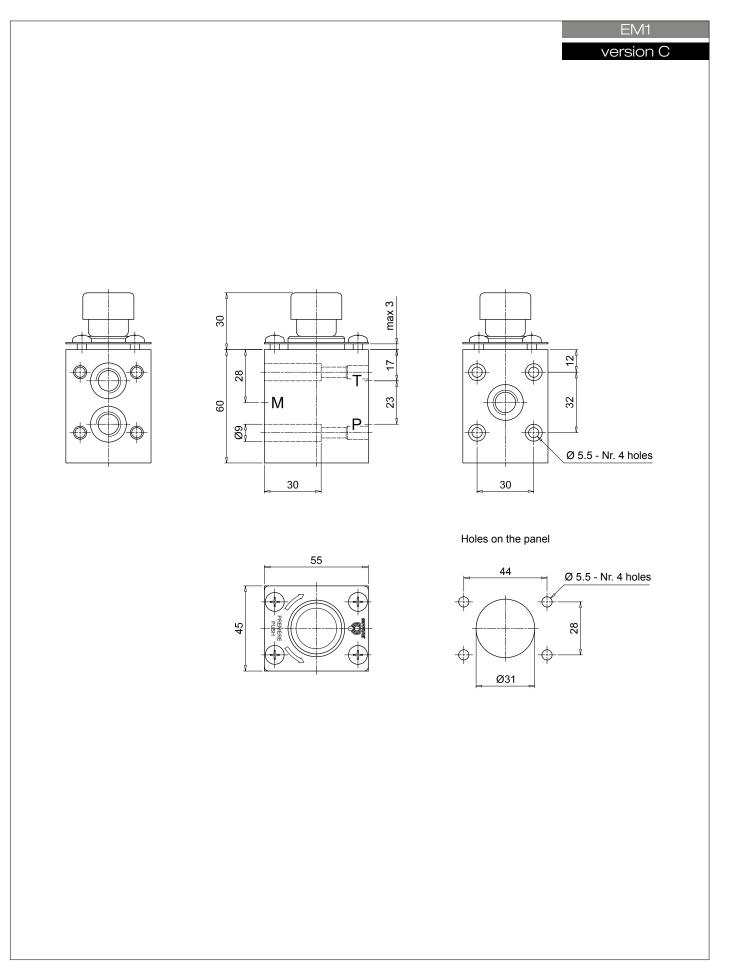

|    |   |     |
| A NBR                                                    |     |                         |     |   |    |   |     |
| V FPM                                                    | _   |                         |     |   |    |   |     |
|                                                          | _   |                         |     |   |    |   |     |
| Execution                                                |     |                         |     |   |    |   |     |
| P01 MP Filtri standard                                   |     |                         |     |   |    |   |     |
|                                                          |     |                         |     |   |    |   |     |

Pxx Customized







\_\_\_\_\_

-(125)

Accessorie



## Dimensions