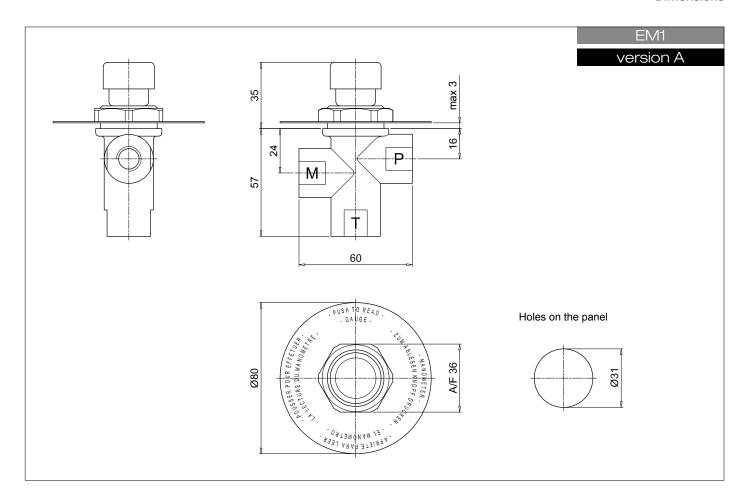

|     |                         |     |   |    |   |     |
| A NBR                                                    |     |                         |     |   |    |   |     |
| V FPM                                                    | _   |                         |     |   |    |   |     |
|                                                          | _   |                         |     |   |    |   |     |
| Execution                                                |     |                         |     |   |    |   |     |
| P01 MP Filtri standard                                   |     |                         |     |   |    |   |     |
|                                                          |     |                         |     |   |    |   |     |

Pxx Customized







\_\_\_\_\_

-(125)

Accessorie



## Dimensions