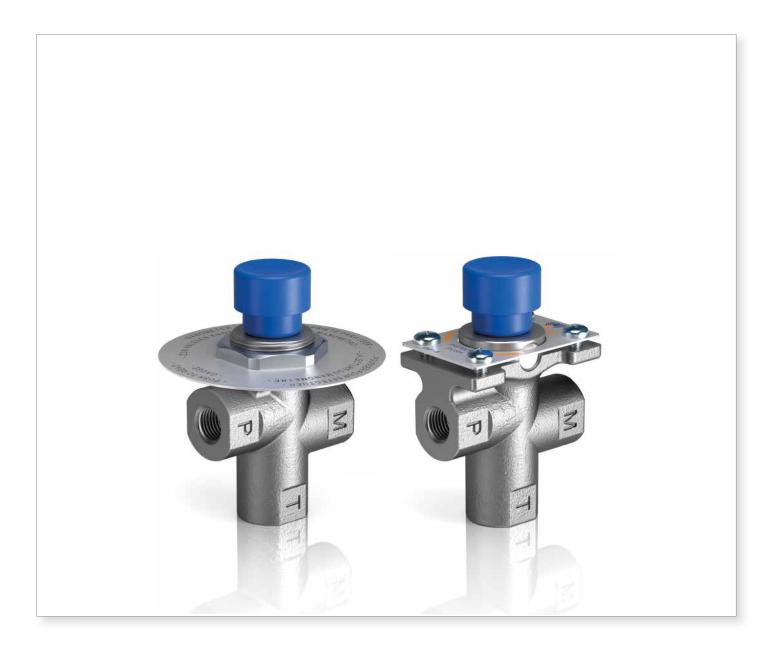

**Gauge isolator valves** 

#### **Materials C** Materials A-B - Body: Cast iron - Body: Cast iron Gauge isolator valves are designed to protect pressure gauges from - Pin: Steel - Pin: Steel pressure shocks when the pressure reading is not required; after each - Seals: NBR, FPM - Seals: NBR, FPM reading setting the selector to the closed position serves to depressurise - Knob/cover: Nylon - Knob/cover: Nylon the pressure gauge by means of the T fitting connected to the reservoir. - Stop ring: Steel - Stop ring: Steel - Spring: Steel - Spring: Steel 3 and 6-way pressure gauge selectors perform the same function as - Nameplate: Aluminium - Nameplate: Aluminium the gauge isolator valves, allowing pressure values from different parts - Nut-screw: Galvanized steel - Nut-screw: Galvanized steel of the system to be read using a single pressure gauge. - Plug: Anodized steel **Operating pressure** Working instructions: 400 bar - Button not pressed: pressure gauge isolated - Button pressed: pressure gauge reading **Operating temperature** - Button pressed and turned (either to left or right): button remains in From -25 °C to + 100 °C position and pressure gauge measures pressure continuously. - To isolate the pressure gauge from pressure reading, turn the button until it returns to the not pressed position. Weight EM1 version A 0.41 kg EM1 version B 0.44 kg EM1 version C 1.00 kg Quantity 25 pcs/pack