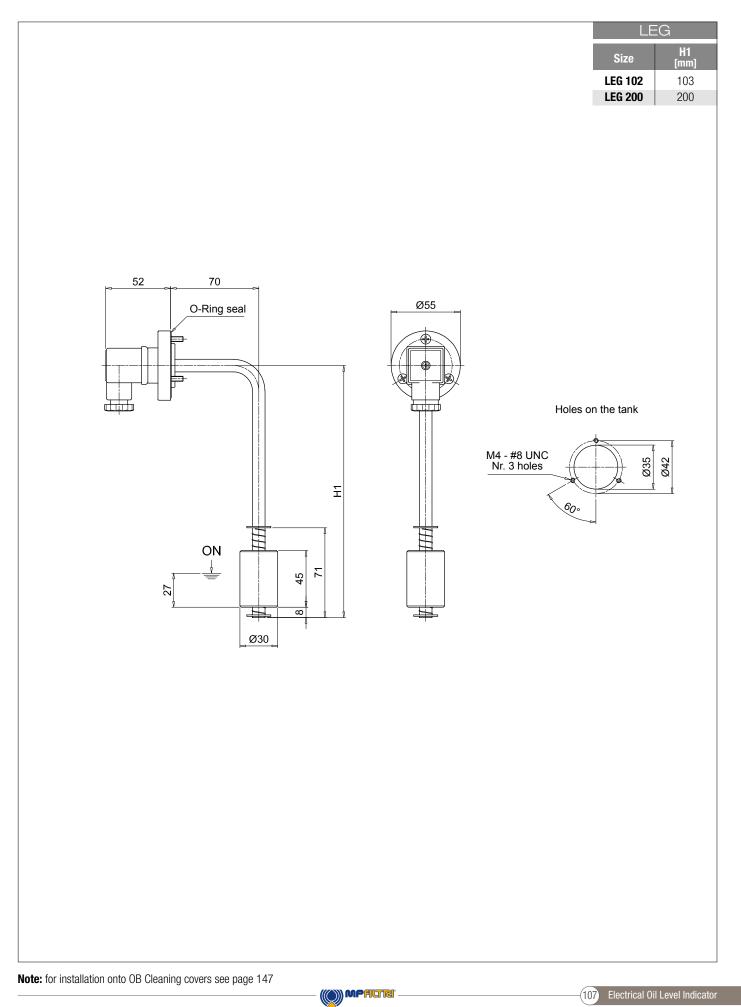

|            |   |     |  |
| F           | Nr. 3 holes flange                      |                        |     |   |       |  |   |      |       |            |   |     |  |
| Elect       | rical connection                        |                        |     |   |       |  |   | Exec | ution |            |   |     |  |
| S           | EN 175301-803 connector                 |                        |     |   |       |  |   | P01  | MP    | Filtri sta |   |     |  |
|             |                                         | _                      |     |   |       |  |   | Рхх  | Cus   | tomized    |   |     |  |
|             |                                         |                        |     |   |       |  |   |      |       |            |   |     |  |





## Dimensions