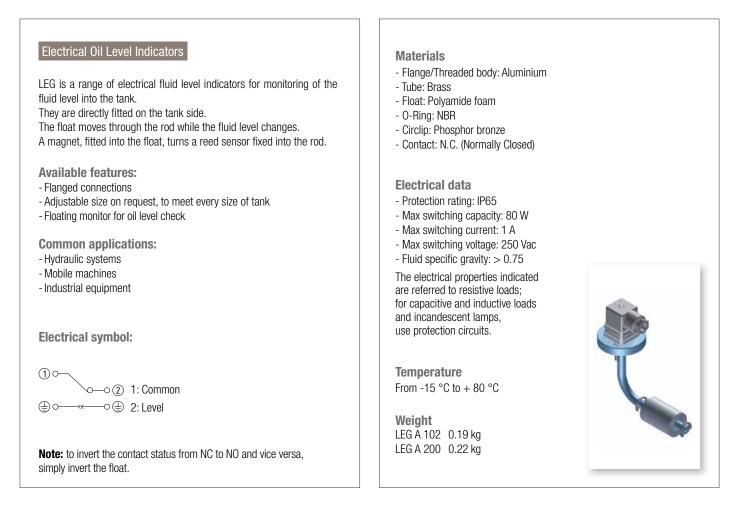

## EG general information

## Technical data



## Designation & Ordering code

|             | COMPLETE ELECTRICAL OIL LEVEL INDICATOR |                        |     |   |       |  |   |      |       |            |   |     |  |
|-------------|-----------------------------------------|------------------------|-----|---|-------|--|---|------|-------|------------|---|-----|--|
| Serie       | s                                       | onfiguration example : | LEG | A | 200 1 |  | A | 1    | Α     | F          | S | P01 |  |
| LEG         |                                         |                        |     |   |       |  |   |      |       |            |   |     |  |
| Tube        | material                                |                        |     |   |       |  |   |      |       |            |   |     |  |
| Α           | Brass