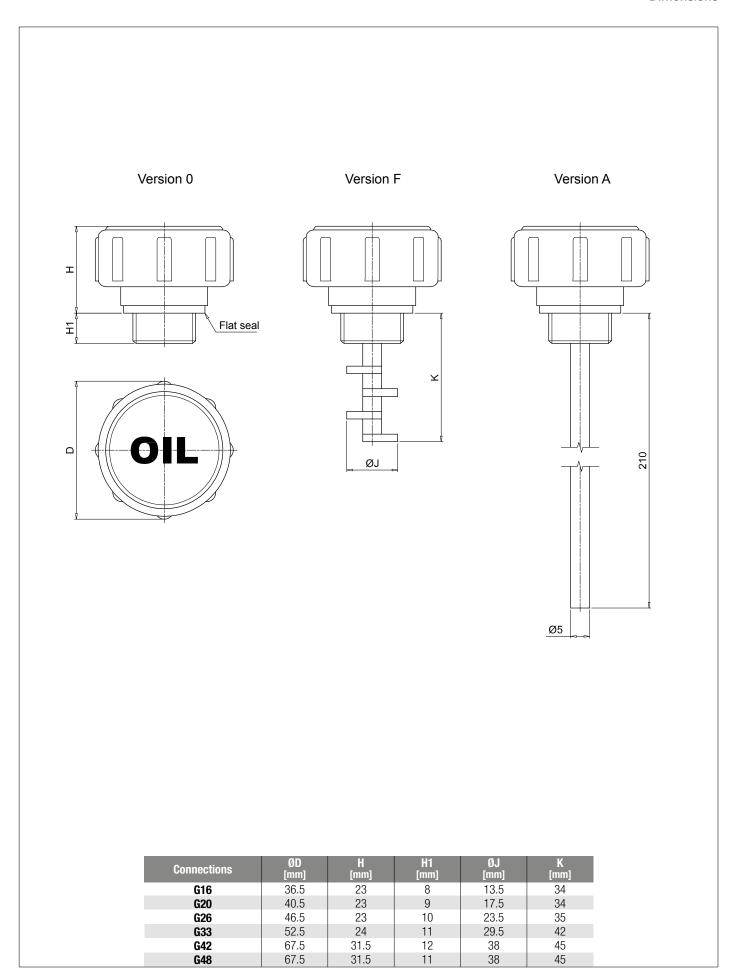

| With dipstick            |            |          |              |    | -                       |     |   |     |   |   |   | Ex | ecut | on _  |         |       |      |   |    |
| F             | With anti-splash feature |            |          |              |    |                         |     |   |     |   |   |   | P0 | 1    | MP F  | iltri s | stand | lard |   |    |
|               |                          |            |          |              |    | -                       |     |   |     |   |   |   | Рх | Х    | Custo | omiz    | ed    |      |   |    |
|               |                          |            |          |              |    |                         |     |   |     |   |   |   |    |      |       |         |       |      |   |    |

82)-



## Dimensions





(83)