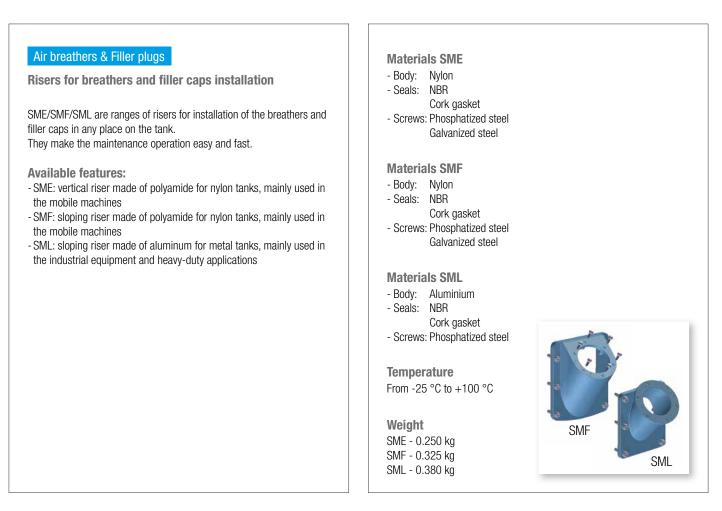

# SME1-SMF1-SML1series

**Risers for breathers and filler caps installation** 







# SME1-SMF1-SML1

#### Technical data



#### Designation & Ordering code

|                          |                          |      |        |   | SME / SMF / SML                      |
|--------------------------|--------------------------|------|--------|---|--------------------------------------|
| Series and size          |                          |      |        |   | Configuration example : SMF1 M A P01 |
| SME1                     | Polyamide vertical riser |      |        |   |                                      |
| SMF1                     | Polyamide sloping riser  |      |        |   |                                      |
| SML1                     | Aluminium sloping riser  |      |        |   |                                      |
|                          |                          |      |        |