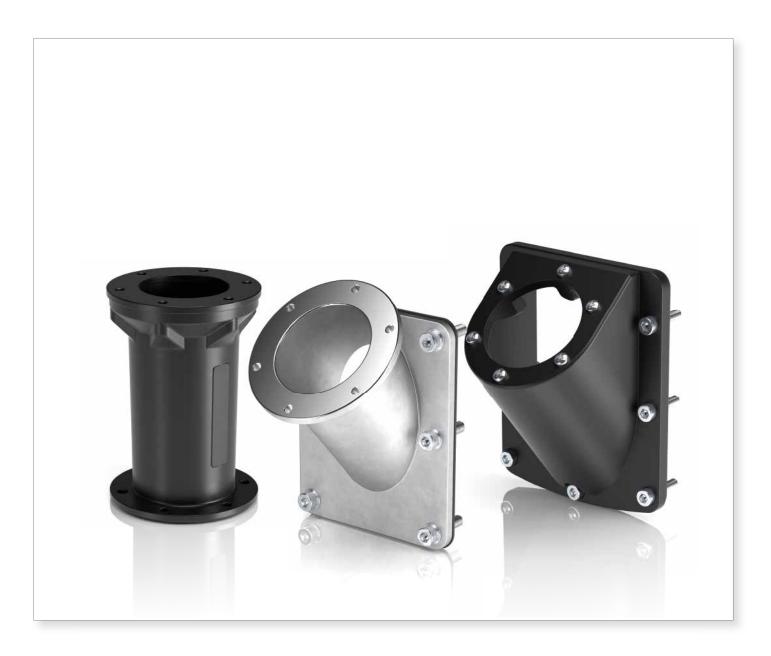

# SME1-SMF1-SML1series

**Risers for breathers and filler caps installation** 







# SME1-SMF1-SML1

#### Technical data



#### Designation & Ordering code

|                          |                          |      |        |   | SME / SMF / SML                      |
|--------------------------|--------------------------|------|--------|---|--------------------------------------|
| Series and size          |                          |      |        |   | Configuration example : SMF1 M A P01 |
| SME1                     | Polyamide vertical riser |      |        |   |                                      |
| SMF1                     | Polyamide sloping riser  |      |        |   |                                      |
| SML1                     | Aluminium sloping riser  |      |        |   |                                      |
|                          |