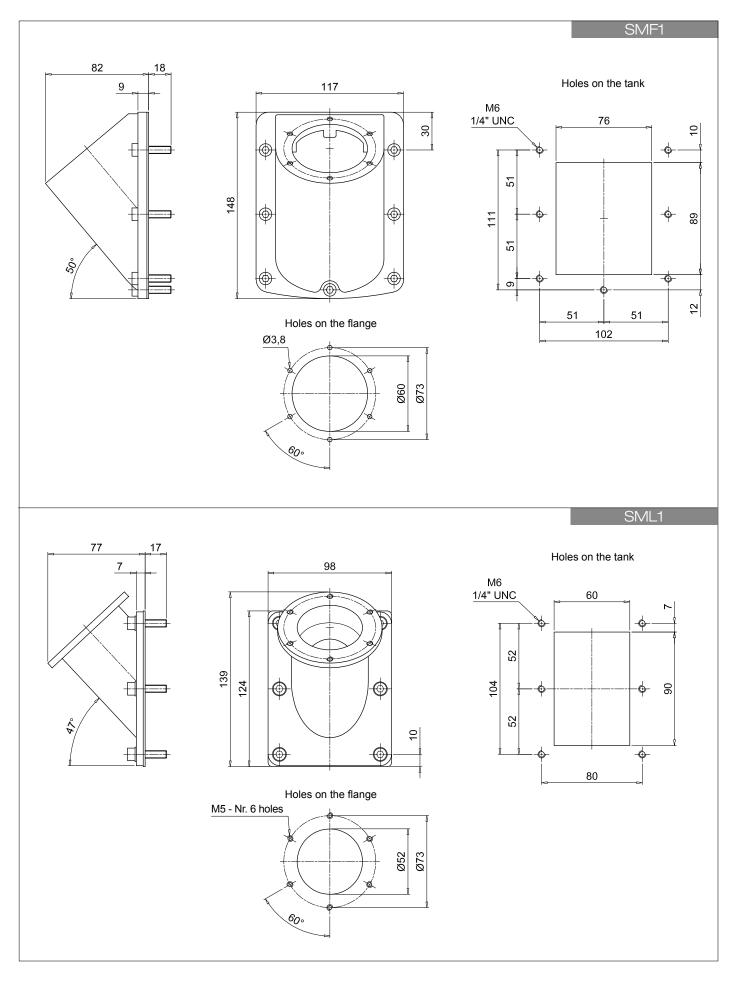

|
| Α                        | NBR                      |      |        |   |                                      |
|                          |                          |      | Series |   |                                      |
| Execution SME1 SMF1 SML1 |                          | SML1 |        |   |                                      |
| P01                      | MP Filtri standard       |      | •      | • | _                                    |
| P02                      | Standard without logo    | •    |        |   |                                      |
| Рхх                      | Customized               | ٠    | •      | ٠ | -                                    |

## SME1-SMF1-SML1

Dimensions



## SME1-SMF1-SML1

#### Dimensions