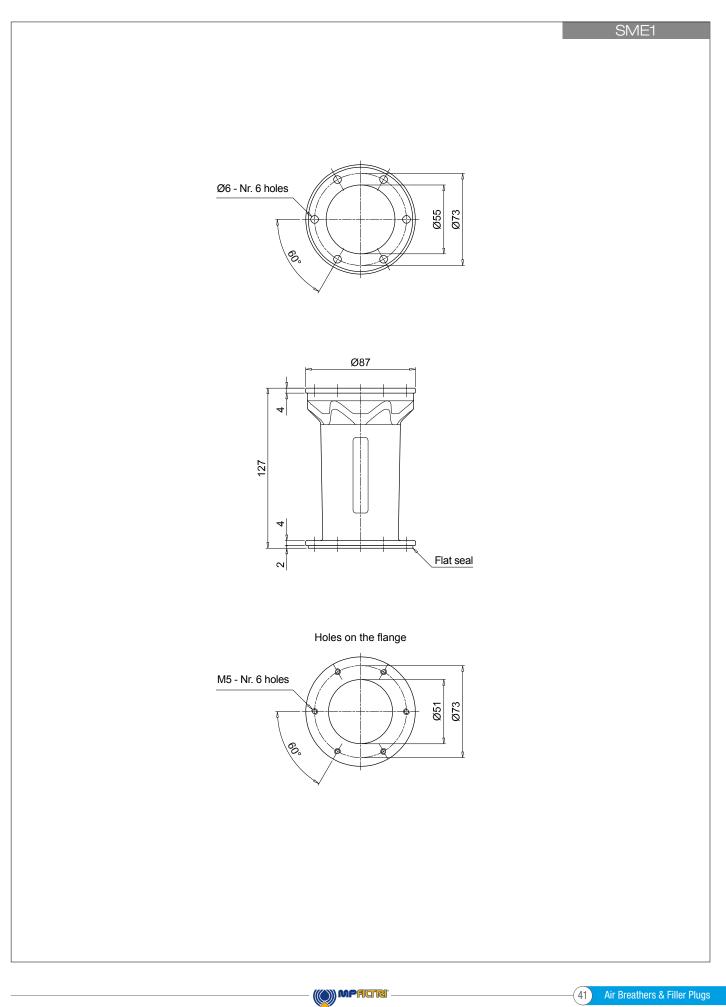

|      |        |   |                                      |
| Α                        | NBR                      |      |        |   |                                      |
|                          |                          |      | Series |   |                                      |
| Execution SME1 SMF1 SML1 |                          | SML1 |        |   |                                      |
| P01                      | MP Filtri standard       |      | •      | • | _                                    |
| P02                      | Standard without logo    | •    |        |   |                                      |
| Рхх                      | Customized               | ٠    | •      | ٠ | -                                    |

## SME1-SMF1-SML1

Dimensions



## SME1-SMF1-SML1

#### Dimensions